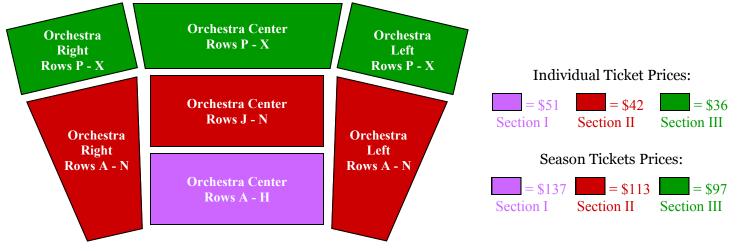

Winter Opera Saint Louis thanks you for your support of our 6th Season!

Phone: 314-865-0038 Website: www.winteroperastl.org Email: admin@winteroperastl.org

| Season Tickets (Good for one performance each show)                   |          |                        |         |  |  |  |  |
|-----------------------------------------------------------------------|----------|------------------------|---------|--|--|--|--|
| Section                                                               | Price X  | # of Tickets           | = Total |  |  |  |  |
| Section I                                                             | \$137.00 |                        |         |  |  |  |  |
| Section II                                                            | \$113.00 |                        |         |  |  |  |  |
| Section III                                                           | \$97.00  |                        |         |  |  |  |  |
| Masquerade Ball (Oct. 26th, 2012)                                     | \$125    |                        |         |  |  |  |  |
| TOTAL:                                                                |          |                        |         |  |  |  |  |
| Check the performance dates that you would like to attend:            |          |                        |         |  |  |  |  |
| The Mikado:Friday, Nov. 9th, 8PM ORSunday, Nov. 11th, 3PM             |          |                        |         |  |  |  |  |
| The Ballad of Baby Doe:Friday, Feb. 8th, 8PM ORSunday, Feb. 10th, 3PM |          |                        |         |  |  |  |  |
| Tosca:Friday, Mar. 8th,                                               | 8PM OR   | Sunday, Mar. 10th, 3PM |         |  |  |  |  |

| The Ballad of Baby Doe: _ Tosca:                                        | Friday, Feb. 8th     | _       |                      | Sunday, Feb. 10th, 3PM Sunday, Mar. 10th, 3PM |  |  |  |  |  |
|-------------------------------------------------------------------------|----------------------|---------|----------------------|-----------------------------------------------|--|--|--|--|--|
| Single Tickets                                                          |                      |         |                      |                                               |  |  |  |  |  |
| Even                                                                    |                      |         | # of Tickets = Total |                                               |  |  |  |  |  |
| 1920s Masquerade Ba                                                     | ll (Oct. 26th, 2012) | \$125   |                      |                                               |  |  |  |  |  |
| The Mikado<br>Friday, Nov. 9th, 8PM and Sunday, Nov. 11th, 3PM          |                      |         |                      |                                               |  |  |  |  |  |
| Friday or Sunday                                                        | Section              | Price X | # of Ticker          |                                               |  |  |  |  |  |
| Fri Sun (circle one)                                                    | Section I            | \$51.00 |                      |                                               |  |  |  |  |  |
| Fri Sun (circle one)                                                    | Section II           | \$42.00 |                      |                                               |  |  |  |  |  |
| Fri Sun (circle one)                                                    | Section III          | \$36.00 |                      |                                               |  |  |  |  |  |
| The Ballad of Baby Doe Friday, Feb. 8th, 8PM and Sunday, Feb. 10th, 3PM |                      |         |                      |                                               |  |  |  |  |  |
| Friday or Sunday                                                        | Section              | Price X | # of Ticket          |                                               |  |  |  |  |  |
| Fri Sun (circle one)                                                    | Section I            | \$51.00 |                      |                                               |  |  |  |  |  |
| Fri Sun (circle one)                                                    | Section II           | \$42.00 |                      |                                               |  |  |  |  |  |
| Fri Sun (circle one)                                                    | Section III          | \$36.00 |                      |                                               |  |  |  |  |  |
| Tosca Friday, March 8th, 8PM and Sunday, March 10th, 3PM                |                      |         |                      |                                               |  |  |  |  |  |
| Friday or Sunday                                                        | Section Section      |         |                      |                                               |  |  |  |  |  |
|                                                                         | C4* I                | \$51.00 |                      |                                               |  |  |  |  |  |
| Fri Sun (circle one)                                                    | Section I            | Φ21.00  |                      |                                               |  |  |  |  |  |
| Fri Sun (circle one)  Fri Sun (circle one)                              | Section II           | \$42.00 |                      |                                               |  |  |  |  |  |